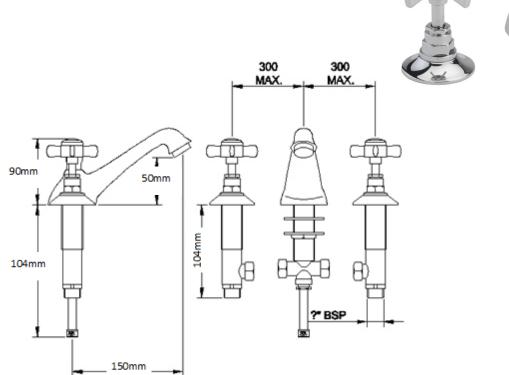

CHURCHMAN MONO BASIN MIXER CHROME

## CH/107

Additional Information Waste traditional pop up waste and pop up rod

The information contained on this page was correct at the date of issue. Fitting dimensions are provided as a guide only. Some variation may occur due to manufacturing tolerances. We pursue a policy of continuing improvement in design and performance of our products and so reserve the right to change specifications without prior notice