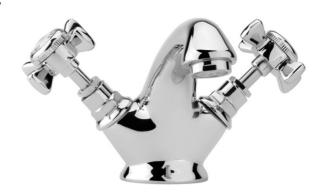

Guarantee 10 years on chrome finish, 3 years serviceable parts

CHURCHMAN MONO BASIN MIXER CHROME CH/106/C

The information contained on this page was correct at the date of issue. Fitting dimensions are provided as a guide only. Some variation may occur due to manufacturing tolerances.