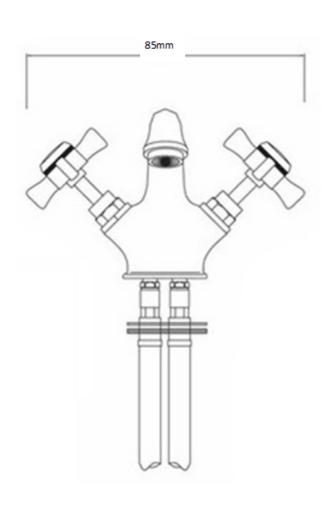

Guarantee 10 years on chrome finish, 3 years serviceable parts

CHURCHMAN MONO BASIN MIXER CHROME CH/106/C

The information contained on this page was correct at the date of issue. Fitting dimensions are provided as a guide only. Some variation may occur due to manufacturing tolerances.