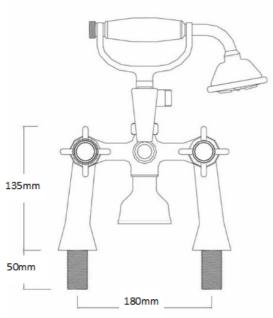

## **TAPS & SHOWERING**

**MIXER CHROME** 

CH/105/C

**CHURCHMAN BATH SHOWER** 

Construction Brass Body, Brass Handle

Finish Chrome Style Traditional

Water Pressure Tested Between Min 0.1 bar, max 5.0bar

Plumbing systems Suitable for all plumbing systems

Connection inlet 3/4" BSP

Cartridge Standard Turn

Guarantee 10 years on chrome finish, 3 years serviceable parts

The information contained on this page was correct at the date of issue. Fitting dimensions are provided as a guide only. Some variation may occur due to manufacturing tolerances.