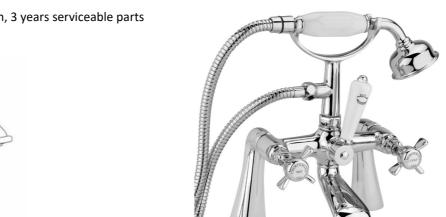

## **TAPS & SHOWERING**

**MIXER CHROME** 

CH/105/C

**CHURCHMAN BATH SHOWER** 

Construction Brass Body, Brass Handle

Finish Chrome Style Traditional

Water Pressure Tested Between Min 0.1 bar, max 5.0bar

Plumbing systems Suitable for all plumbing systems

Connection inlet 3/4" BSP

Cartridge Standard Turn

Guarantee 10 years on chrome finish, 3 years serviceable parts

The information contained on this page was correct at the date of issue. Fitting dimensions are provided as a guide only. Some variation may occur due to manufacturing tolerances.