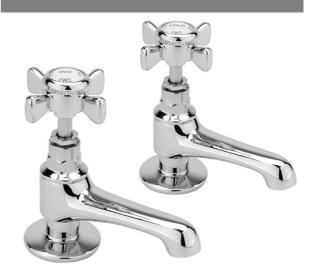

Guarantee 10 years on chrome finish, 3 years serviceable parts

Churchman Bath Taps

Chrome

CH/102/C