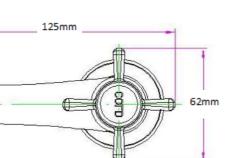

Guarantee 10 years on chrome finish, 3 years serviceable parts

Churchman Bath Taps

Chrome

CH/102/C