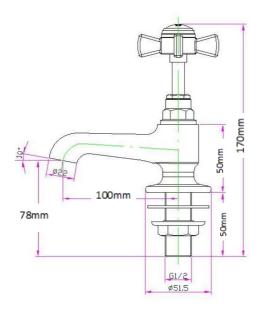

## **TAPS & SHOWERING**

Construction Brass Body, Brass Handle

Finish Chrome Style Traditional

Water Tested Between Min 0.1 bar, max 5.0bar Plumbing systems Suitable for all plumbing systems

Connection inlet 3/4" BSP
Cartridge Standard Turn

Guarantee 10 years on chrome finish, 3 years serviceable parts

Churchman Bath Taps

Chrome

CH/102/C