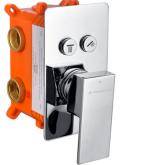

C

2. Automatic shut off in the event of hot or cold water supply failure

BLADE CONCEALEDBATH
THERMOSTATIC SHOWER
MIXER WITH DIVERTER

**BL/579** 