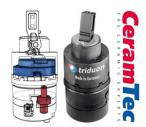

Min. 0.2 bar, Max. 6.0 bar

Cartridge WRAS approved CeramTec Triduon®

Thermostatic Ceramic disc cartridge

Neoperl DW15-PR

**Diverter** Push Button Select Technology

Wall Plate Brass, Chrome

Fitting Easy-box Inlet: Two G3/4" BSP Female