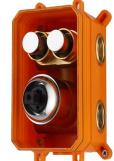

Min. 0.2 bar, Max. 6.0 bar

Cartridge WRAS approved CeramTec Triduon®

Thermostatic Ceramic disc cartridge

Neoperl DW15-PR

**Diverter** Push Button Select Technology

Wall Plate Brass, Chrome

Fitting Easy-box Inlet: Two G3/4" BSP Female

thread (Hot and Cold);

Outlet: Two G3/4" BSP Female thread

**Guarantee** 10 years against manufacturing faults

(excluding serviceable parts)

**Additional Information** 1. Temperature: Pre-set 38°C. Max 45°