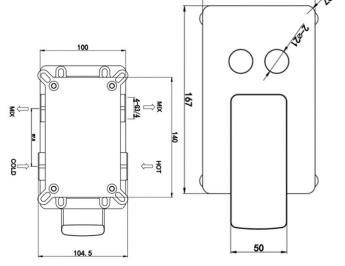

Min. 0.2 bar, Max. 6.0 bar

Cartridge WRAS approved CeramTec Triduon®

Thermostatic Ceramic disc cartridge

Neoperl DW15-PR

**Diverter** Push Button Select Technology

Wall Plate Brass, Chrome

Fitting Easy-box Inlet: Two G3/4" BSP Female

thread (Hot and Cold);

Outlet: Two G3/4" BSP Female thread

**Guarantee** 10 years against manufacturing faults

(excluding serviceable parts)

**Additional Information** 1. Temperature: Pre-set 38°C. Max 45°