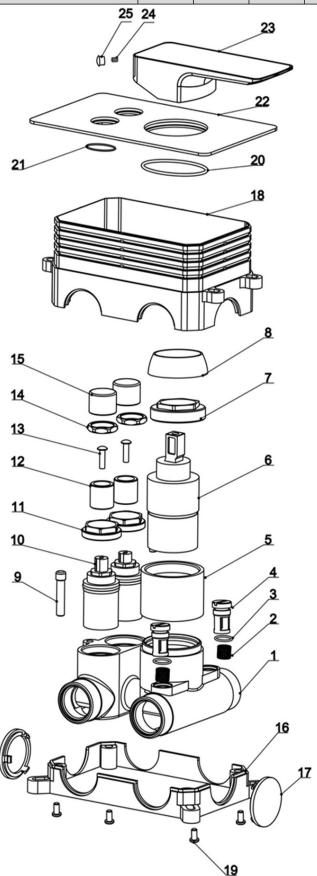

| PART NO.         | DESCRIPTION            | QTY.  |
|------------------|------------------------|-------|
| 1                | Body                   | 1     |
| 2<br>3<br>4<br>5 | Filter                 | 2     |
| 3                | O-ring                 | 2     |
| 4                | Nuts                   | 2     |
| 5                | Cartridge cover        | 1     |
| 6                | Thermostatic cartridge | 1     |
| 7                | Cartridge nut          | 1     |
| 9                | Shroud                 | 1     |
| 9                | Screw                  | 1     |
| 10               | Flow cartridge         | 2     |
| 11               | Cartridge nut          | 2     |
| 12               | Cover                  |       |
| 13               | Screw                  | 2     |
| 14               | Nuts                   | 2 2 2 |
| 15               | Buttons                | 2     |
| 16               | Fitting plate          | 1     |
| 17               | Hole covers            | 2     |
| 18               | Fitting box            | 1     |
| 19               | Screw                  | 4     |
| 20               | O-ring                 | 1     |
| 21               | O-ring                 | 2     |
| 22               | Cover plate            | 1     |
| 23               | Handle                 | 1     |
| 24               | Grub                   | 1     |
| 25               | Grub cap               | 1     |