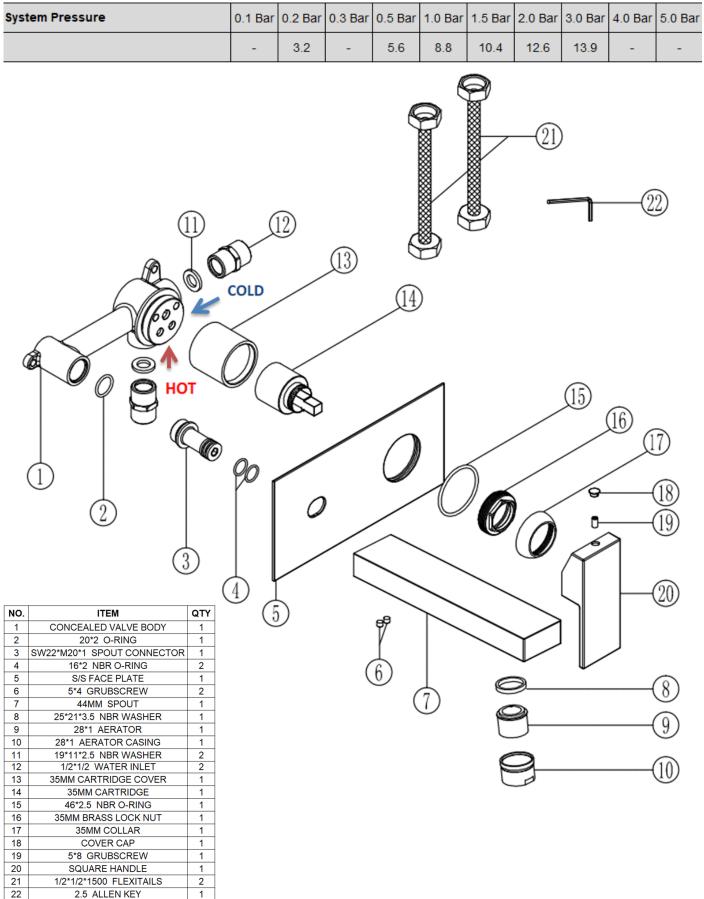

## BLADE WALL MOUNTED BASIN MIXER BL/170

### **Operating Water Pressure**

The information contained on this page was correct at the date of issue. Fitting dimensions are provided as a guide only. Some variation may occur due to manufacturing tolerances. We pursue a policy of continuing improvement in design and performance of our products and so reserve the right to change specifications without prior notice

#### FOR FURTHER ADVICE PLEASE CONTACT :-

SAGITTARIUS LTD UNIT 1 LOWER VICTORIA STREET—CHADDERTON—OLDHAM—OL9 9TU TEL:0616 6202029 EMAIL:TECHNICAL@SAGITTARIUSTAPS.CO.UK

Flow Rates (Litres per minute)

FOR FURTHER ADVICE PLEASE CONTACT :-