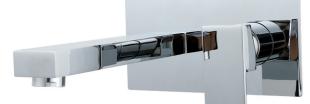

|
| Water Pressure<br>Tested Between | Min. 0.2 bar, Max. 6.0 bar                                          |
| Standards                        | Complies with BS5412, BS EN200                                      |
| Cartridge                        | 35mm Ceramic disc cartridge                                         |
| Aerator                          | Spout aerator                                                       |
| Fitting                          | G1/2" x G1/2" BSP Flexible inlet con-<br>nection hoses              |
| Guarantee                        | 10 years against manufacturing faults (excluding serviceable parts) |
| • ·• ·• · ·                      | _                                                                   |

## BLADE WALL MOUNTED BASIN MIXER BL/170



### **Operating Water Pressure**









The information contained on this page was correct at the date of issue. Fitting dimensions are provided as a guide only. Some variation may occur due to manufacturing tolerances. We pursue a policy of continuing improvement in design and performance of our products and so reserve the right to change specifications without prior notice

#### FOR FURTHER ADVICE PLEASE CONTACT :-

SAGITTARIUS LTD UNIT 1 LOWER VICTORIA STREET—CHADDERTON—OLDHAM—OL9 9TU TEL:0616 6202029 EMAIL:TECHNICAL@SAGITTARIUSTAPS.CO.UK

Flow Rates (Litres per minute)



FOR FURTHER ADVICE PLEASE CONTACT :-

SAGITTARIUS LTD UNIT 1 LOWER VICTORIA STREET—CHADDERTON—OLDHAM—OL9 9TU TEL:0616 6202029 EMAIL:TECHNICAL@SAGITTARIUSTAPS.CO.UK