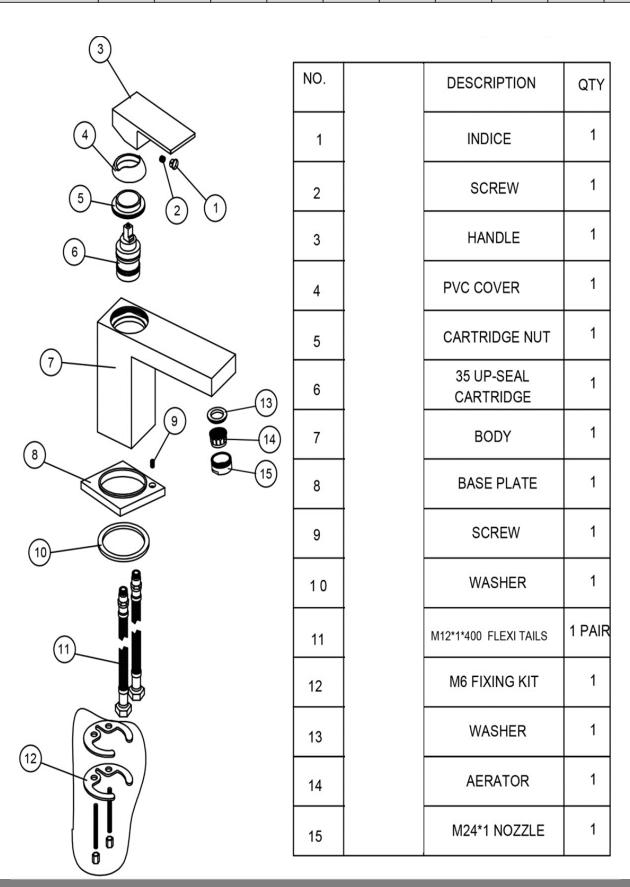

Standards Complies with BS6920, BS EN200

Certification WRAS (1710044) approved and certi-

Cartridge 35mm Ceramic disc cartridge

Fitting M12 x 350mm G½" BSP Female Flexi

**Aerator** Spout aerator

**Guarantee** 10 years against manufacturing faults

Additional Information Supplied with G11/4" sprung waste (UK

only)

**Operating Water Pressure** 

**9** 41

The information contained on this page was correct at the date of issue. Fitting dimensions are provided as a guide only. Some variation may occur due to manufacturing tolerances.