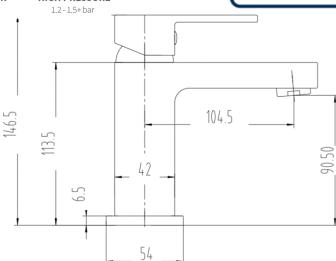

Additional Information Supplied with G11/4" sprung waste (UK

only)

**Operating Water Pressure** 

**9** 41

The information contained on this page was correct at the date of issue. Fitting dimensions are provided as a guide only. Some variation may occur due to manufacturing tolerances.