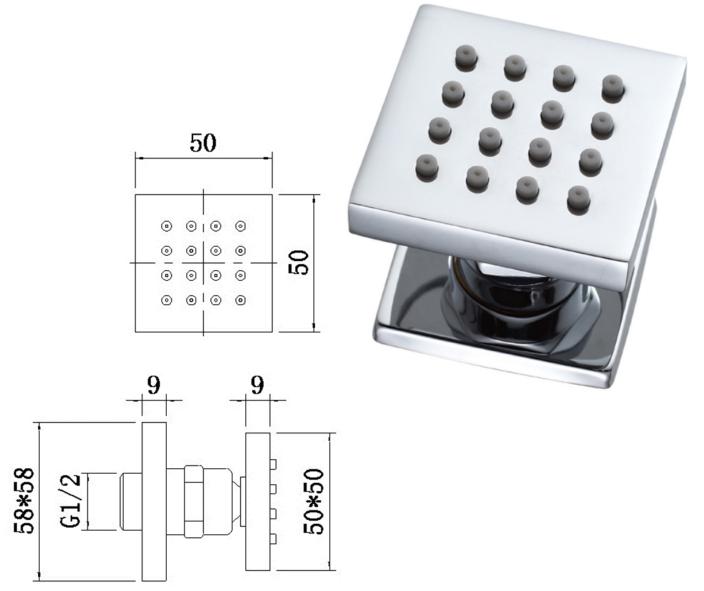

## **TAPS & SHOWERING**

**CUBE 50MM BODY JET** 

Construction **Brass Finishes** Chrome **Product Type** Contemporary

**Water Pressure Tested** 

**Between** 

**Fitting** G1/2" BSP

Guarantee

**Additional Information** Size: 50 x 50mm

1 year against manufacturing faults

**CHROME** Min 0.5 bar and Max 5.0 bar BJ/556/C (excluding serviceable parts)

The information contained on this page was correct at the date of issue. Fitting dimensions are provided as a guide only. Some variation may occur due to manufacturing tolerances. We pursue a policy of continuing improvement in design and performance of our products and so reserve the right to change specifications without prior notice