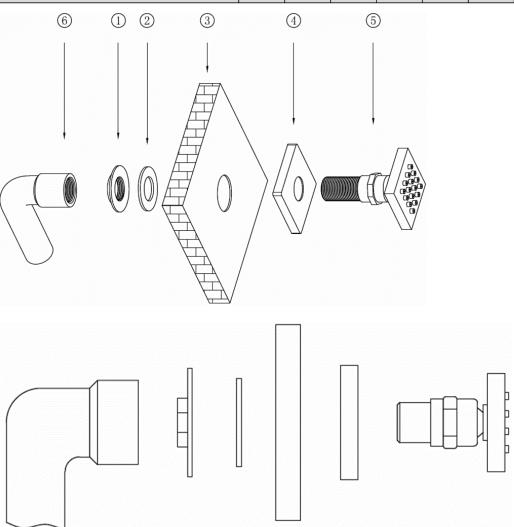

| 6   | PIPE             | 1   |
|-----|------------------|-----|
| 5   | SPREAD HEAD BODY | 1   |
| 4   | BASE PLATE       | 1   |
| 3   | WALL             | 1   |
| 2   | WASHER           | 1   |
| 1   | NUT              | 1   |
| No. | DESCRIPTION      | QTY |