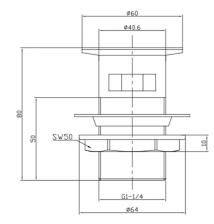

| System Pressure         | 0.1 Bar           | 0.2 Bar    | 0.3 Bar    | 0.5 Bar | 1.0 Ba | r 1.             | .5 Bar                | 2.0 Bar   | 3.0 Bar  | 4.0 Bar | 5.0 Bar |
|-------------------------|-------------------|------------|------------|---------|--------|------------------|-----------------------|-----------|----------|---------|---------|
|                         | -                 | 4.2        | -          | 6.1     | 8.5    |                  | 10.5                  | 12.0      | 14.5     | -       | -       |
| 3 NO. PARTS DESCRIPTION |                   |            |            |         |        |                  |                       |           |          |         |         |
| $\bigcirc$              | $\searrow$        | >          | >          |         |        | +                | CHROME COVER CAP      |           |          |         | QTY     |
|                         |                   |            |            |         | 1      | -+               |                       | 1         |          |         |         |
|                         | $\langle \rangle$ | Ť          | Ø—         | -(1)    | ) 2    |                  | S/STE                 | EL HAND   | OLE GRUE | 3 SCREW | 1       |
| (5)                     | )                 |            |            |         | 3      |                  | Z                     | ZINC-ALL  | OY HAN   | DLE     | 1       |
|                         |                   |            |            | ) 4     |        | PL               | 1                     |           |          |         |         |
| A.                      | 5                 |            |            |         | 5      |                  | B                     | 1         |          |         |         |
| (6)                     |                   |            |            |         | 6      |                  | CER                   | 1         |          |         |         |
|                         | $\sum$            |            |            |         | 7      | 7 BRASS TAP BODY |                       |           |          | γ       | 1       |
|                         | $\mathbf{I}$      |            |            | (15)    | 8      |                  | ZII                   | LATE      | 1        |         |         |
|                         | $\searrow$        | $\searrow$ |            |         | 9      |                  | NBR BASE PLATE WASHER |           |          |         | 1       |
|                         |                   |            |            |         | 10     | )                | RUBB                  | WASHER    | 1        |         |         |
|                         |                   | 0-         |            |         | ) 11   | L                | STE                   | 1         |          |         |         |
|                         |                   |            |            |         | 12     | 2                |                       | 2         |          |         |         |
|                         |                   |            |            | -(16)   | ) 13   | 3                |                       | BRASS F   | IXING N  | UT      | 2       |
| (8)                     | $\geq$            |            |            |         | 14     | 1                | S/STE                 | 2         |          |         |         |
|                         | Ŋ                 |            |            |         | 15     | 5                | NBR AERATOR WASHER    |           |          |         | 1       |
| (9)                     |                   |            |            |         | 16     | 5                | 24                    | *1 PLAS   | STIC AER | ATOR    | 1       |
|                         | Į                 |            |            |         | 17     | 7 (              | G1-1/4                | 4" BSP ZI | NC-ALLO  | Y WASTE | 1       |
|                         | 6                 |            |            |         |        |                  |                       |           |          |         |         |
|                         | Ø                 | (          | $\bigcirc$ |         |        |                  |                       |           |          |         |         |
|                         |                   |            |            |         |        |                  |                       |           |          |         |         |