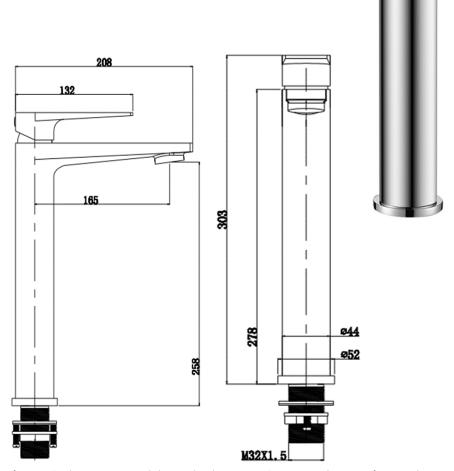

## **TAPS & SHOWERING**

**MIXER** 

**BA/109** 

**BARI TALL MONOBLOC BASIN** 

**Construction** Brass Body, Zinc-alloy handle

Finishes Chrome (Ni: 8-12um, Cr: 0.25-0.3um)

**Product Type** Contemporary

Water Pressure Min. 0.2 bar, Max. 6.0 bar

**Tested Between** 

**Standards** Complies with BS6920, BS EN200 **Cartridge** 35mm Ceramic Disc Cartridge

Aerator Neoperl spout aerator

Fitting UK: M10 x 350mm G½" BSP Female

Flexi Tails

EU: M10 x 350mm G3/8" BSP Female

## **Operating Water Pressure**

The information contained on this page was correct at the date of issue. Fitting dimensions are provided as a guide only. Some variation may occur due to manufacturing tolerances.