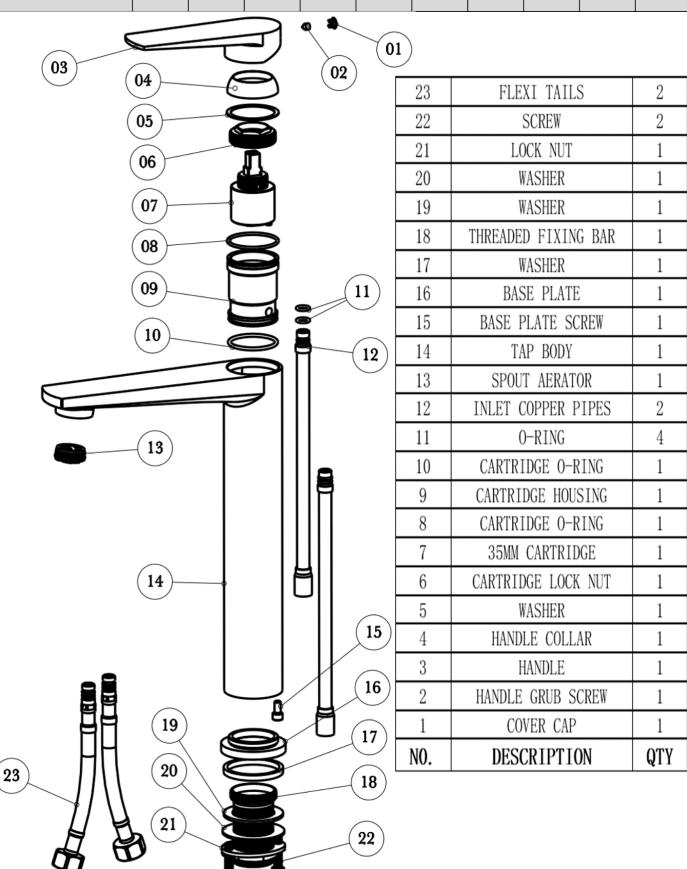

**Tested Between** 

**Standards** Complies with BS6920, BS EN200 **Cartridge** 35mm Ceramic Disc Cartridge

Aerator Neoperl spout aerator

Fitting UK: M10 x 350mm G½" BSP Female

Flexi Tails

EU: M10 x 350mm G3/8" BSP Female

Flexi Tails

**Guarantee** 10 years against manufacturing faults

(excluding serviceable parts)