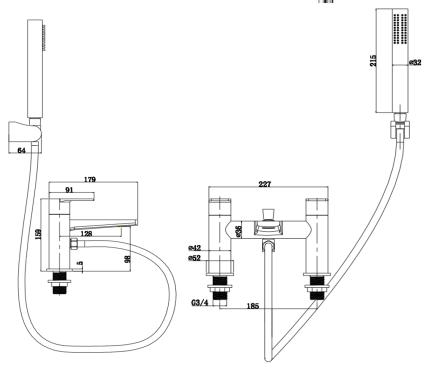

## **TAPS & SHOWERING**

**BA/105** 

BARI BATH SHOWER MIXER

**Construction** Brass Body, Zinc-alloy Handle

**Finishes** Chrome (Ni : 8-12um, Cr : 0.25-0.3um)

Product Type Contemporary

Water Pressure Tested Min. 0.2 bar, Max. 5.0 bar

**Betweem** 

**Standards** Complies with BS5412, BS EN200 **Certification** WRAS (1805053) approved and certi-

fied

Cartridge 1/4 Turn 1/2" Ceramic Disc Valves

**Spout** Neoperl spout aerator **Fitting** Brass G3/4" BSP Tails

**Guarantee** 10 years against manufacturing faults

Additional Information Supplied with Chrome 1.5m PVC hose,