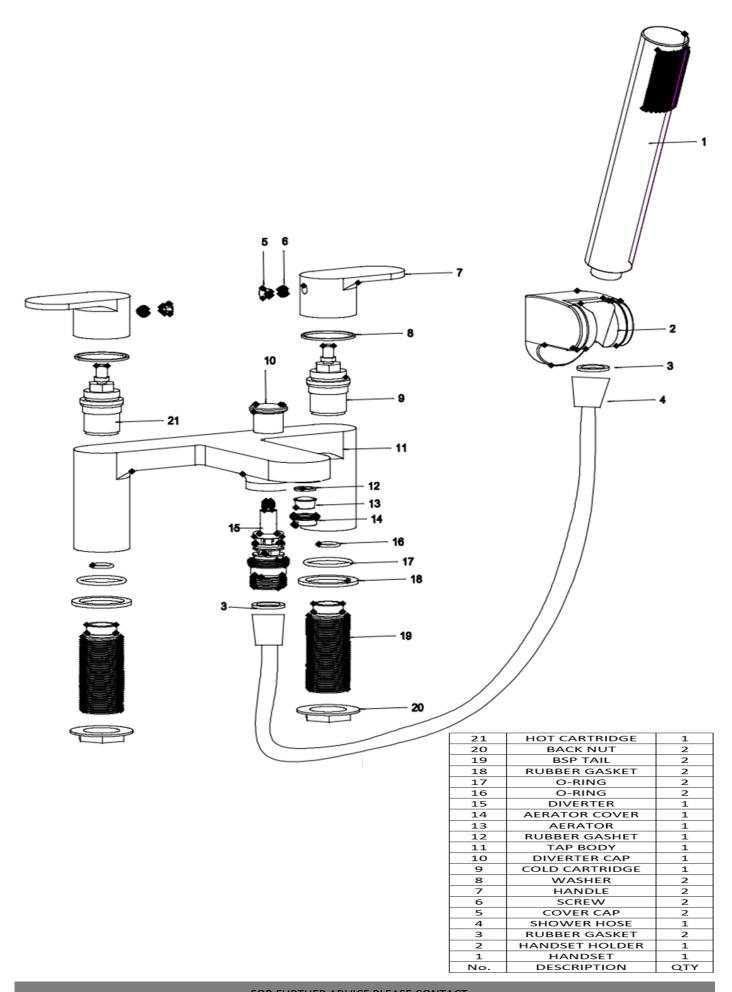

**Betweem** 

**Standards** Complies with BS5412, BS EN200 **Certification** WRAS (1805053) approved and certi-

fied

Cartridge 1/4 Turn 1/2" Ceramic Disc Valves

**Spout** Neoperl spout aerator **Fitting** Brass G3/4" BSP Tails

**Guarantee** 10 years against manufacturing faults

Additional Information Supplied with Chrome 1.5m PVC hose,