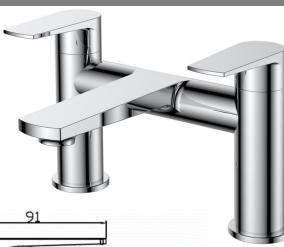

ranty)

BARI BATH FILLER

**BA/104** 

The information contained on this page was correct at the date of issue. Fitting dimensions are provided as a guide only. Some variation may occur due to manufacturing tolerances.