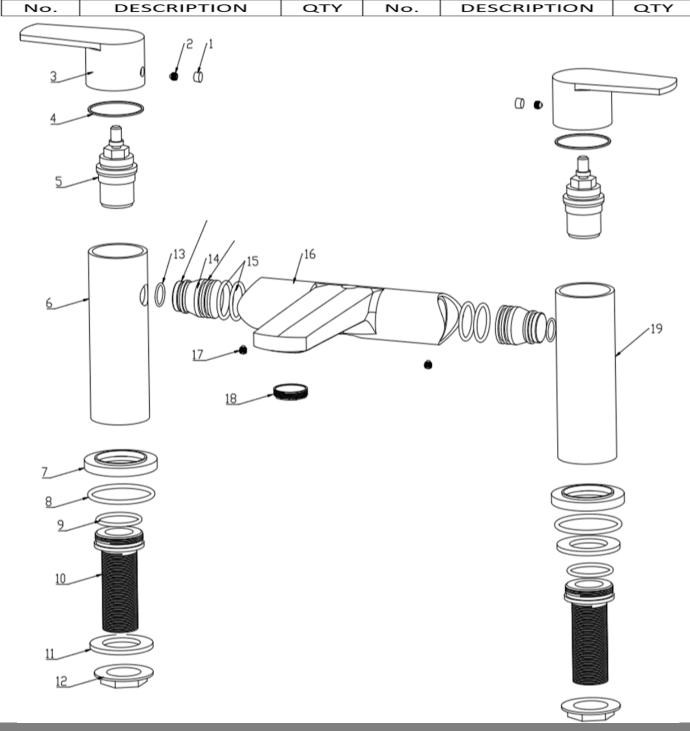

## Flow Rates (Litres per minute)

COVER

| System Pressure 0 |               | 0.1 Bar | 0.2 Bar | 0.3 Bar | 0.5 Bar | 1.0 Ba   | ar 1.5 Bar   | 2.0 Bar | 3.0 Bar | 4.0 Bar | 5.0 Bar |
|-------------------|---------------|---------|---------|---------|---------|----------|--------------|---------|---------|---------|---------|
|                   |               | 3.0     | 5.0     | -       | 10.1    | 15.2     | 2 -          | 21.3    | 26.4    | -       | -       |
| 10                | BSP TAIL      |         | 2       |         |         |          |              |         |         |         |         |
| 9                 | O-RING        |         | 2       | 2       | 19      |          | RIGHT PILLAR |         |         | 1       |         |
| 8                 | O-RING        |         | 2       | 2       | 18      |          | AERATOR      |         |         | :       | 1       |
| 7                 | BASE PLATE    |         | 2       | 2       | 17      |          | sc           | SCREW   |         |         | 2       |
| 6                 | LEFT PILLAR   |         | 1       | L       | 16      |          | TAP BODY     |         |         | :       | 1       |
| 5                 | CARTRIDGE     |         | 2       | 2       | 15      |          | O-RING       |         |         | 4       | 4       |
| 4                 | RUBBER GASKET |         | 2       | 2       | 14      |          | CONNECTOR    |         |         |         | 2       |
| 3                 | HANDLE        |         | 2       | 2       | 13      |          | O-RING       |         |         |         | 2       |
| 2                 | SCREW         | 2       | 2       | 12      |         | LOCK NUT |              |         | 2       |         |         |

11

WASHER

2