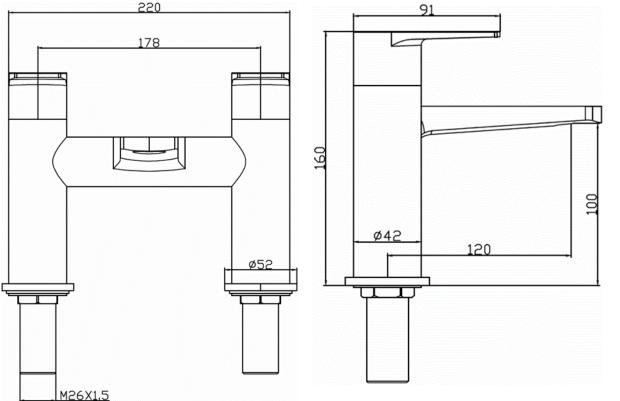

ranty)

BARI BATH FILLER

**BA/104** 

The information contained on this page was correct at the date of issue. Fitting dimensions are provided as a guide only. Some variation may occur due to manufacturing tolerances.