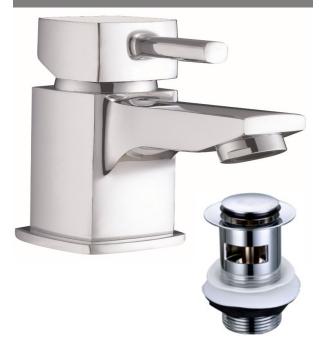

EU: M10 x 350mm G3/8" BSP Fe-

male Flexi Tails

Guarantee 10 years against manufacturing

faults (excluding serviceable parts)

Additional Infor-Supplied with G11/4" sprung waste mation

(UK only)

**AXIS CLOAKROOM MONOBLOC BASIN MIXER** AX/186/C