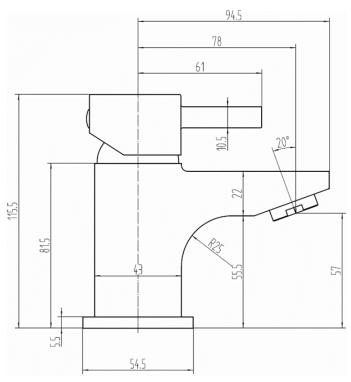

EU: M10 x 350mm G3/8" BSP Fe-

male Flexi Tails

Guarantee 10 years against manufacturing

faults (excluding serviceable parts)

Additional Infor-Supplied with G11/4" sprung waste mation

(UK only)

**AXIS CLOAKROOM MONOBLOC BASIN MIXER** AX/186/C