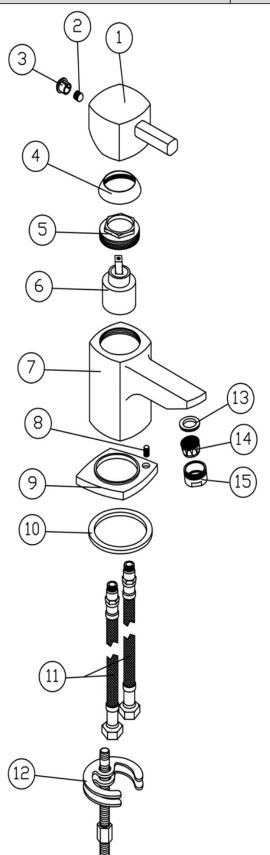

| NO. | DESCRIPTION             | QTY |
|-----|-------------------------|-----|
| 1   | HANDLE                  | 1   |
| 2   | M5*6 SCREW              | 1   |
| 3   | INDICE                  | 1   |
| 4   | PALSTIC COVER           | 1   |
| 5   | CARTRIDGE COVER         | 1   |
| 6   | 35MM CARTRIDGE          | 1   |
| 7   | BODY                    | 1   |
| 8   | M4*8 SCREW              | 1   |
| 9   | BASE PLATE              | 1   |
| 1 0 | 46*38*2.5<br>WASHER     | 1   |
| 11  | M10*1*35 FLEXI<br>TAILS | 2   |
| 12  | M8 FIXING KIT           | 1   |
| 13  | 23*15*3 WASHER          | 1   |
| 14  | NEOPERL AERATOR         | 1   |
| 15  | M24*1 NOZZLE            | 1.  |