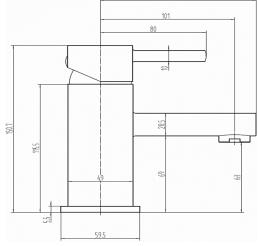

**Operating Water Pressure** 

LOW PRESSURE

COMBI BOILER

AXIS MONOBLOC BASIN MIXER
AX/106

The information contained on this page was correct at the date of issue. Fitting dimensions are provided as a guide only. Some variation may occur due to manufacturing tolerances.