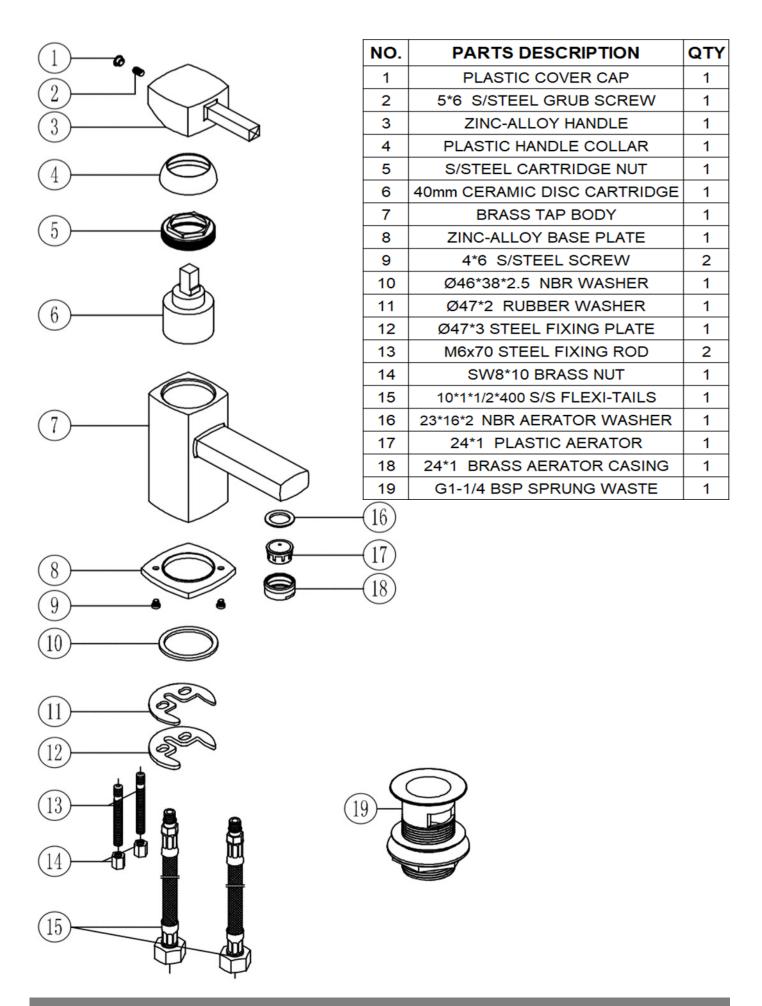

## **TAPS & SHOWERING**

**Construction** Brass Body, Zinc-alloy Handle &

Base plate

Finishes Chrome plated Product Type Contemporary

Water Pressure Min. 0.2 bar, Max. 6.0 bar

**Tested Between** 

**Standards** Complies with BS6920, BS EN200 **Certification** WRAS (1710044) approved and cer-

tified

**Cartridge** 40mm Ceramic disc cartridge

Net Weight (Tap 1014g

only)

Fitting UK: M10 x 400mm G½" BSP Female

Flexi Tails (4.5mm bore)

EU: M10 x 350mm G3/8" BSP Fe-

male Flexi Tails

**Aerator** Spout aerator

**Guarantee** 10 years against manufacturing

faults (excluding serviceable parts which would come with a Three

year warranty)

Additional Infor- Supplied with G1¼" sprung waste

mation (UK only)