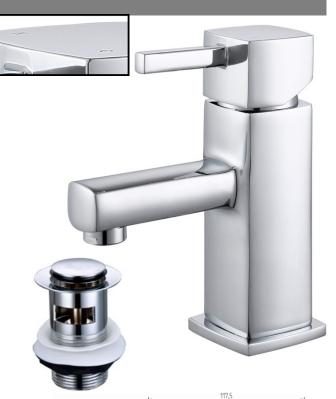

**Aerator** Spout aerator

**Guarantee** 10 years against manufacturing

faults (excluding serviceable parts which would come with a Three

year warranty)

Additional Infor- Supplied with G1¼" sprung waste

mation (UK only)