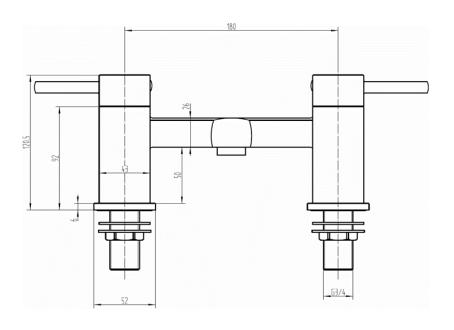

AXIS BATH FILLER

AX/104

The information contained on this page was correct at the date of issue. Fitting dimensions are provided as a guide only. Some variation may occur due to manufacturing tolerances.