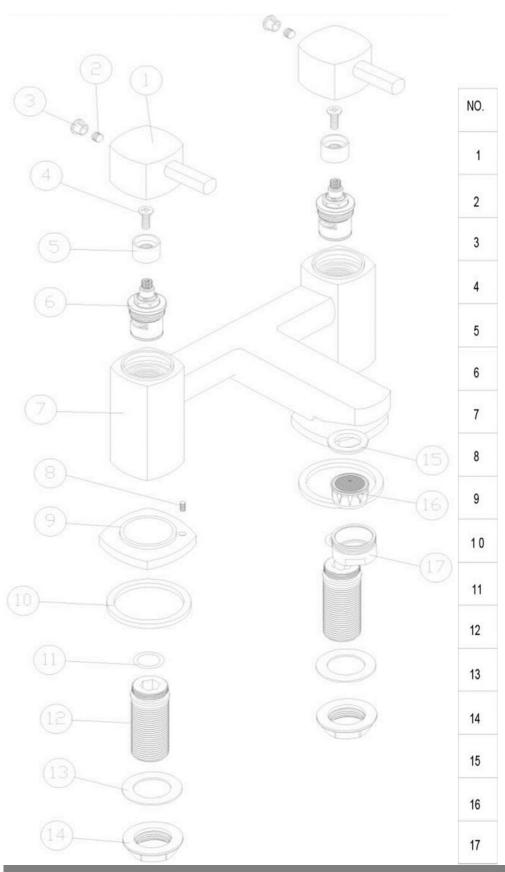

## Bath Filler

| DESCRIPTION                     | QTY    |
|---------------------------------|--------|
| HANDLE                          | 2      |
| SCREW                           | 2      |
| HANDLE COVER                    | 2      |
| SCREW                           | 2      |
| PVC CORE                        | 2      |
| COLD CARTRIDGE<br>HOT CARTRIDGE | 1 PAIR |
| TAP BODY                        | 1      |
| SCREW                           | 2      |
| BASE PLATE                      | 2      |
| WASHER                          | 2      |
| "O" RING                        | 2      |
| G3/4" BSP Tails                 | 2      |
| WASHER                          | 2      |
| BACK NUT                        | 2      |
| WASHER                          | 1      |
| NEOPERL AERATOR                 | 1      |
| NOZZLE                          | 1      |