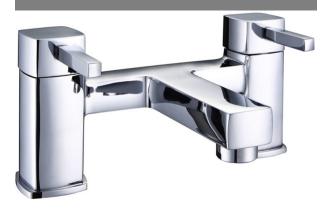

AXIS BATH FILLER

AX/104

The information contained on this page was correct at the date of issue. Fitting dimensions are provided as a guide only. Some variation may occur due to manufacturing tolerances.