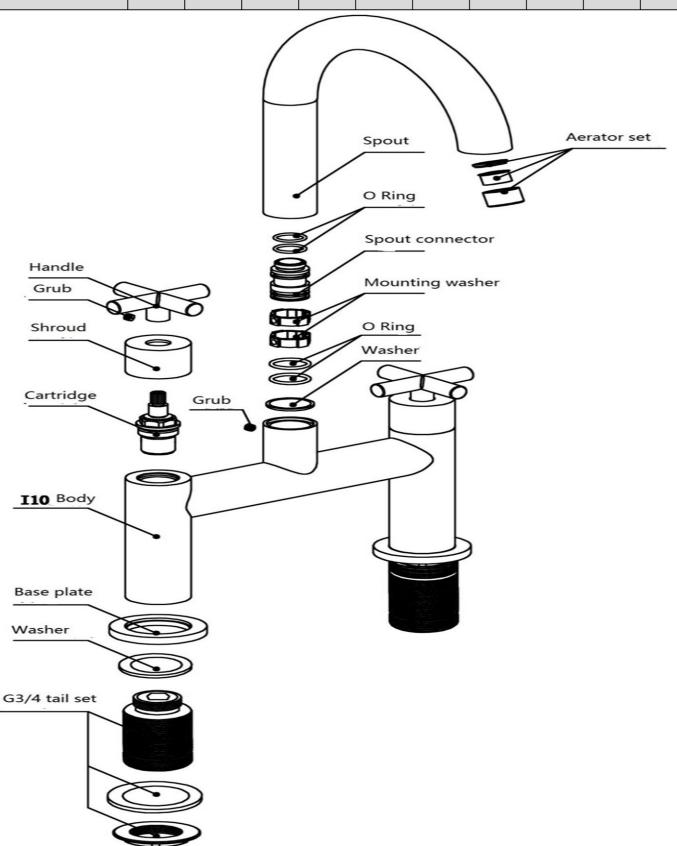

## **TAPS & SHOWERING**

**AVANT BATH FILLER** 

AV/404

Construction Brass Body, Zinc-alloy Handles

**Finishes** Chrome

**Product Type** Contemporary

**Water Pressure** Min. 0.2 bar, Max. 6.0 bar

**Tested Between** 

**Standards** Complies with BS5412, BS EN200 Cartridge 1/4 Turn 3/4" Ceramic disc valves Brass G¾" BSP tails (Hot and Cold) **Fitting** 

**Aerator** Neoperl spout aerator

Guarantee 10 years against manufacturing