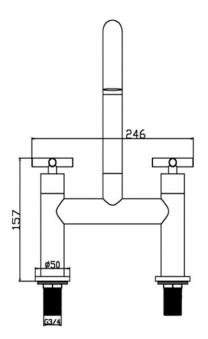

## **TAPS & SHOWERING**

**AVANT BATH FILLER** 

AV/404

Construction Brass Body, Zinc-alloy Handles

**Finishes** Chrome

**Product Type** Contemporary

**Water Pressure** Min. 0.2 bar, Max. 6.0 bar

**Tested Between** 

**Standards** Complies with BS5412, BS EN200 Cartridge 1/4 Turn 3/4" Ceramic disc valves Brass G¾" BSP tails (Hot and Cold) **Fitting** 

**Aerator** Neoperl spout aerator

Guarantee 10 years against manufacturing

faults (excluding serviceable parts)

**Operating Water Pressure** 

The information contained on this page was correct at the date of issue.  $\label{eq:contained}$ 

Fitting dimensions are provided as a guide only. Some variation may occur due to manufacturing tolerances. We pursue a policy of continuing improvement in design and perfor-