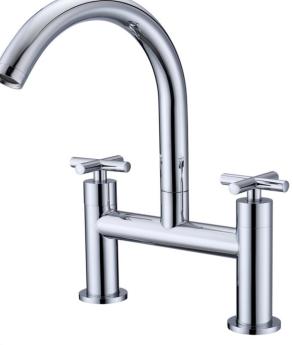

## **TAPS & SHOWERING**

**AVANT BATH FILLER** 

AV/404

Construction Brass Body, Zinc-alloy Handles

**Finishes** Chrome

**Product Type** Contemporary

**Water Pressure** Min. 0.2 bar, Max. 6.0 bar

**Tested Between** 

**Standards** Complies with BS5412, BS EN200 Cartridge 1/4 Turn 3/4" Ceramic disc valves Brass G¾" BSP tails (Hot and Cold) **Fitting** 

**Aerator** Neoperl spout aerator

Guarantee 10 years against manufacturing