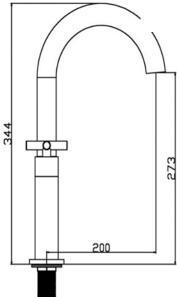

## **TAPS & SHOWERING**

**AVANT BATH FILLER** 

AV/404

Construction Brass Body, Zinc-alloy Handles

**Finishes** Chrome

**Product Type** Contemporary

**Water Pressure** Min. 0.2 bar, Max. 6.0 bar

**Tested Between** 

**Standards** Complies with BS5412, BS EN200 Cartridge 1/4 Turn 3/4" Ceramic disc valves Brass G¾" BSP tails (Hot and Cold) **Fitting** 

**Aerator** Neoperl spout aerator

Guarantee 10 years against manufacturing