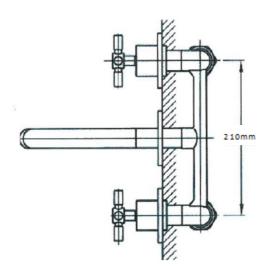

## **TAPS & SHOWERING**

Core material : Brass bar (CuZn38Pb2), forged brass (CuZn38Pb2) & brass tube (CuZn37)

Design standard: BS EN 200 Sanitary tapware - General technical specification

Handle: Zinc alloy

Finishing: Chrome plated to BS EN 248 (nickel plating 8-10 um & chromium plating 0.2-0.25um)

Cartridge: 1/4 turn 1/2" ceramic disc valve

Fitting: 15mm BSP

Connecting hoses:

Aerator : Air Aerator
Approval : CE