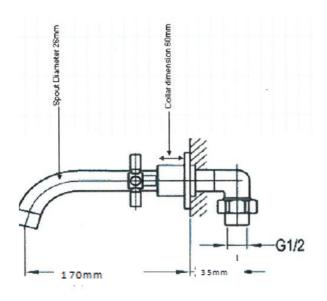

## **TAPS & SHOWERING**

Core material : Brass bar (CuZn38Pb2), forged brass (CuZn38Pb2) & brass tube (CuZn37)

Design standard: BS EN 200 Sanitary tapware - General technical specification

Handle: Zinc alloy

Finishing: Chrome plated to BS EN 248 (nickel plating 8-10 um & chromium plating 0.2-0.25um)

Cartridge: 1/4 turn 1/2" ceramic disc valve

Fitting: 15mm BSP

Connecting hoses:

Aerator : Air Aerator
Approval : CE