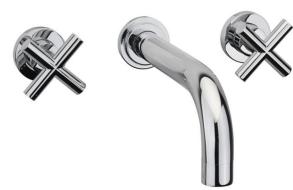

## **TAPS & SHOWERING**

Core material : Brass bar (CuZn38Pb2), forged brass (CuZn38Pb2) & brass tube (CuZn37)

Design standard: BS EN 200 Sanitary tapware - General technical specification

Handle: Zinc alloy

Finishing: Chrome plated to BS EN 248 (nickel plating 8-10 um & chromium plating 0.2-0.25um)

Cartridge: 1/4 turn 1/2" ceramic disc valve

Fitting: 15mm BSP

Connecting hoses:

Aerator : Air Aerator
Approval : CE