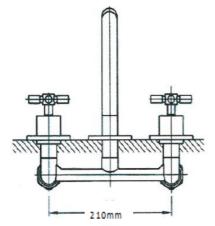

## **TAPS & SHOWERING**

MOUNTED BATH FILLER

AVANT 3 HOLE WALL

| Core material :   | Brass bar (CuZn38Pb2), forged brass (CuZn38Pb2) & brass tube (CuZn37)             |
|-------------------|-----------------------------------------------------------------------------------|
| Design standard : | BS EN 200 Sanitary tapware - General technical specification                      |
| Handle :          | Zinc alloy                                                                        |
| Finishing :       | Chrome plated to BS EN 248 (nickel plating 8-10 um & chromium plating 0.2-0.25um) |
| Cartridge:        | 1/4 turn 1/2" ceramic disc valve                                                  |
| Fitting :         | 15mm BSP                                                                          |
| Connecting hoses: |                                                                                   |
| Aerator :         | Air Aerator                                                                       |
| Approval :        | CE                                                                                |
| Packaging :       | PE laminated foam + packaging                                                     |
|                   |                                                                                   |