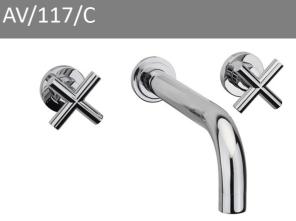

## **TAPS & SHOWERING**

MOUNTED BATH FILLER

AVANT 3 HOLE WALL

| Core material :   | Brass bar (CuZn38Pb2), forged brass (CuZn38Pb2) & brass tube (CuZn37)             |
|-------------------|-----------------------------------------------------------------------------------|
| Design standard : | BS EN 200 Sanitary tapware - General technical specification                      |
| Handle :          | Zinc alloy                                                                        |
| Finishing :       | Chrome plated to BS EN 248 (nickel plating 8-10 um & chromium plating 0.2-0.25um) |
| Cartridge:        | 1/4 turn 1/2" ceramic disc valve                                                  |
| Fitting :         | 15mm BSP                                                                          |
| Connecting hoses: |                                                                                   |
| Aerator :         | Air Aerator                                                                       |
| Approval :        | CE                                                                                |
| Packaging :       | PE laminated foam + packaging                                                     |
|                   |                                                                                   |