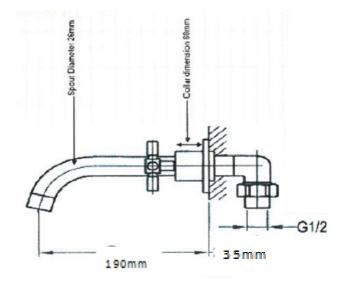

## **TAPS & SHOWERING**

MOUNTED BATH FILLER

AVANT 3 HOLE WALL

| Core material :   | Brass bar (CuZn38Pb2), forged brass (CuZn38Pb2) & brass tube (CuZn37)             |
|-------------------|-----------------------------------------------------------------------------------|
| Design standard : | BS EN 200 Sanitary tapware - General technical specification                      |
| Handle :          | Zinc alloy                                                                        |
| Finishing :       | Chrome plated to BS EN 248 (nickel plating 8-10 um & chromium plating 0.2-0.25um) |
| Cartridge:        | 1/4 turn 1/2" ceramic disc valve                                                  |
| Fitting :         | 15mm BSP                                                                          |
| Connecting hoses: |                                                                                   |
| Aerator :         | Air Aerator                                                                       |
| Approval :        | CE                                                                                |
| Packaging :       | PE laminated foam + packaging                                                     |
|                   |                                                                                   |