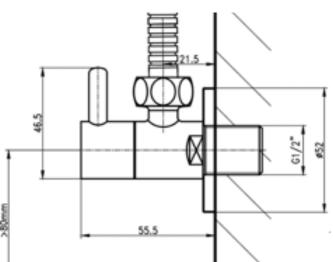

## **TAPS & SHOWERING**

**VALVE CHROME** 

AC/762/C

**ERGO 15mm ISOLATING** 

Brass Body (CuZn40Pb2), EN Construction

CW617N (equivalent to BS CZ122); Zinc-alloy Handle (valve) & ABS Han-

dle (handset)

**Finishes** Chrome plated to BS EN 248

**Product Type** Contemporary

Water Pressure Min. 0.5 bar, Max. 5.0 bar

Certification

1/4 Turn 1/2" Ceramic disc valve & Car-

Push valve for handset tridge

Brass G1/2" BSP Female thread (Inlet **Fitting** 

Guarantee 1 years against manufacturing faults

1. Stainless steel 1.2m hose Additional Infor- 2. Wall bracket: Zinc-alloy

mation