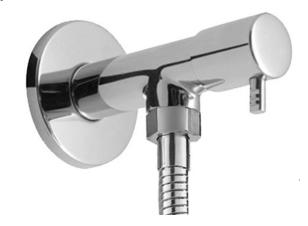

## **TAPS & SHOWERING**

**VALVE CHROME** 

AC/762/C

**ERGO 15mm ISOLATING** 

Brass Body (CuZn40Pb2), EN Construction

CW617N (equivalent to BS CZ122); Zinc-alloy Handle (valve) & ABS Han-

dle (handset)

**Finishes** Chrome plated to BS EN 248

**Product Type** Contemporary

Water Pressure Min. 0.5 bar, Max. 5.0 bar

Certification

1/4 Turn 1/2" Ceramic disc valve & Car-

Push valve for handset tridge

Brass G1/2" BSP Female thread (Inlet **Fitting** 

Guarantee 1 years against manufacturing faults

1. Stainless steel 1.2m hose Additional Infor- 2. Wall bracket: Zinc-alloy

mation